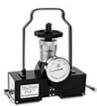

# MAGNETIC ROCKWELL HARDNESS TESTER PHR – 100

#### ISO 6508 and ASTM E18

PHR-100 follow Rockwell hardness test method and the test condition complies with ISO 6508 and ASTM E 18.

PHR-100 is suitable to measure hardness of steel plate, pipe, axis, mould, huge forgings and huge and medium-size heat treatment parts, if surface available. It can also test hardness of weld joint in boiler, pressure vessels and pressure pipes. This is most suitable replacement for less accurate and unreliable Leeb Hardness Testers.

### **FEATURES**

- Convenient to Use: Very simple to operate, just attach to one side of specimen to test and conduct the test.
- > **NDT Test:** Quick, convenient and no damage to specimen
- **Reading Scale:** Similar reading system as micrometers, easy to read, and good repeatability.
- **Highly Accurate**: high accuracy, complying with ISO6508 and ASTM E18.