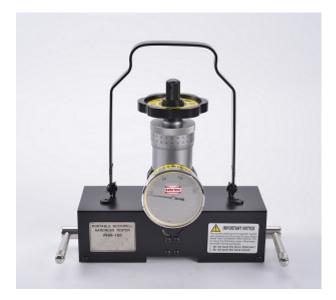

# MAGNETIC ROCKWELL HARDNESS TESTER PHR – 100

#### ISO 6508 and ASTM E18

PHR-100 follow Rockwell hardness test method and the test condition complies with ISO 6508 and ASTM E 18.

PHR-100 is suitable to measure hardness of steel plate, pipe, axis, mould, huge forgings and huge and medium-size heat treatment parts, if surface available. It can also test hardness of weld joint in boiler, pressure vessels and pressure pipes. This is most suitable replacement for less accurate and unreliable Leeb Hardness Testers.

### **FEATURES**

- Convenient to Use: Very simple to operate, just attach to one side of specimen to test and conduct the test.
- > **NDT Test:** Quick, convenient and no damage to specimen
- **Reading Scale:** Similar reading system as micrometers, easy to read, and good repeatability.
- **Highly Accurate**: high accuracy, complying with ISO6508 and ASTM E18.